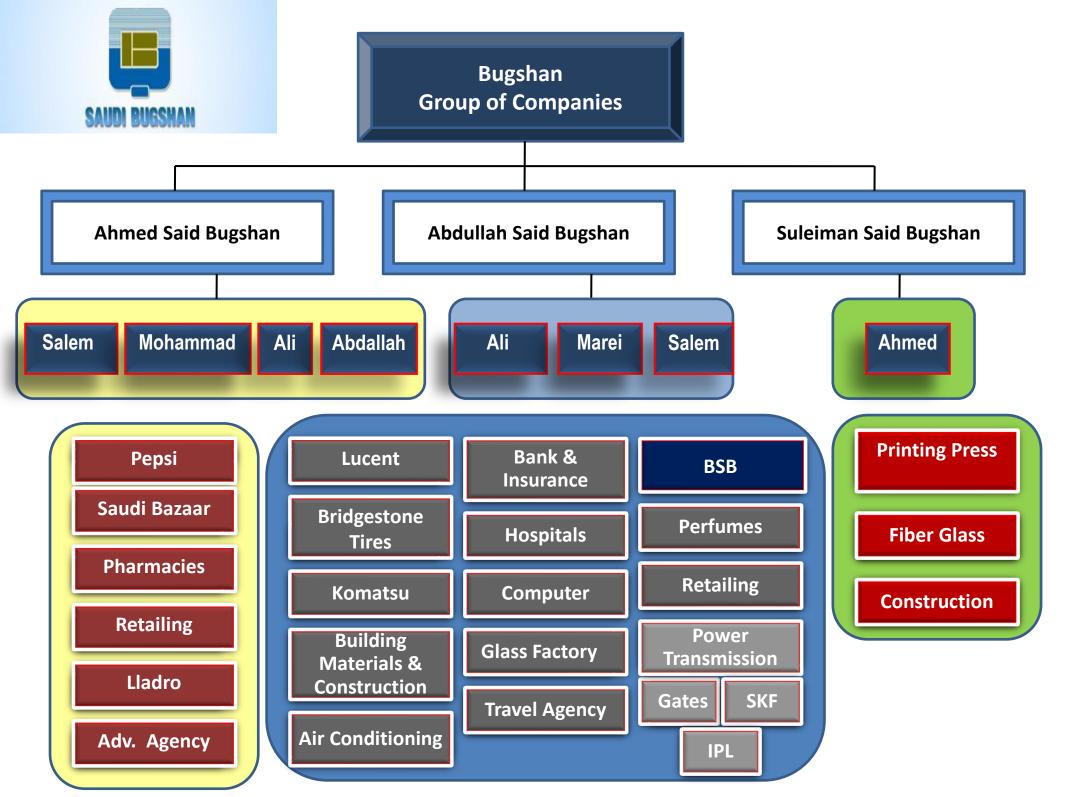

| Company                      | Turnover<br>2012  | Business Units                       |                                |                                  |                                                                |                                               |                      |           |
|------------------------------|-------------------|--------------------------------------|--------------------------------|----------------------------------|----------------------------------------------------------------|-----------------------------------------------|----------------------|-----------|
| Flagship                     |                   | Bugshan Holding Co.                  |                                |                                  |                                                                |                                               |                      |           |
| Ahmed S.<br>Bugshan Group    | SR 8.2<br>Billion | SIPCO - PEPSI                        | LLADRO                         | BUGSHAN<br>ADVERTISING           | SAUDI<br>HOLLANDI                                              | SAMBA                                         |                      |           |
|                              |                   | Pepsi Bottling<br>& Distribution     | Perfumeries                    | Advertising<br>Agencies          | BANK<br>(Shareholding<br>Stake)                                | BANK<br>(Shareholding<br>Stake – MSB)         |                      |           |
| Abdullah S.<br>Bugshan Group | SR 5<br>Billion   | BUGSHAN<br>GLASS<br>FACTORY          | BSB COM                        | BUGSHAN<br>TRAVELS               | BUGSHAN<br>RETAILS                                             | BUGSHAN<br>DISTRIBUTIONS                      | BUGSHAN<br>POWER     | BUGSHAN   |
|                              |                   | Manufacturing operations             | Personal care                  | Tour and<br>Travel<br>Agencies   | Perfumeries,<br>Air-<br>conditioning,<br>Fabrics,<br>Computers | BRIDGESTONE/<br>LUCENT TECH<br>/KOMATSU/LOTUS | GATES / SKF<br>/ IPL | HOSPITALS |
| Suleman S.<br>Bugshan Group  | SR 3.2<br>Billion | BUGSHAN<br>FIBER GLASS<br>INDUSTRIES | BUGSHAN<br>CONSTRUCTION<br>CO. | BUGSHAN<br>PRINTING<br>PRESS LTD |                                                                |                                               |                      |           |