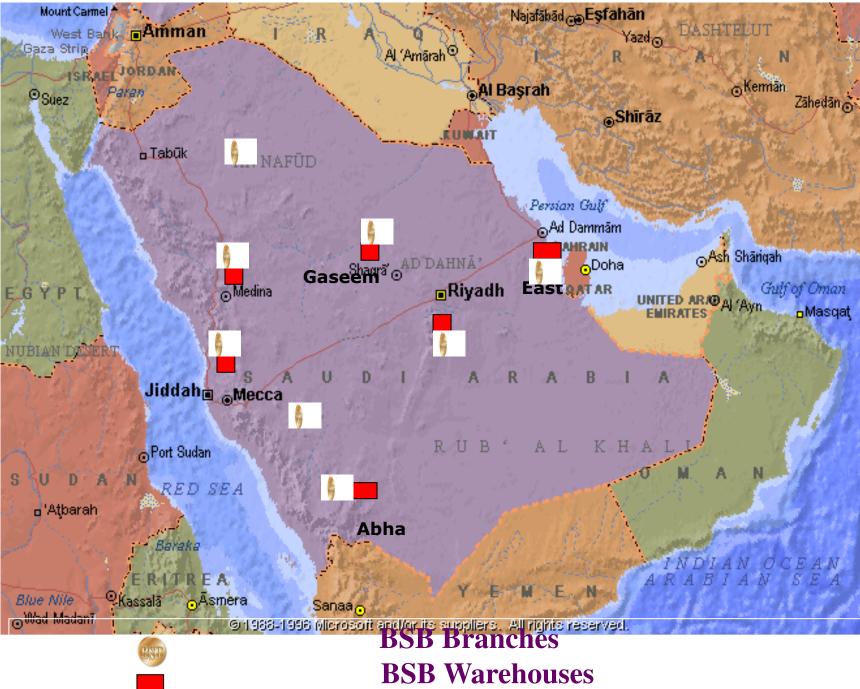

# **BSB WHS & BRANCHES**

Saudi

Formation of BSB was the result of the Bugshan family's vision and its subsequent successes were based on world renowned brands like :

CHRISTIAN DIOR (Switzerland) UNILEVER (UK) FARCOM (Greece) PIERRE FABRE (France) KAMINOMOTO (Japan) ACDelco (USA)